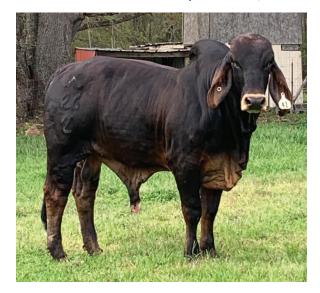

## 14 NC POLLED DEETS 250 (P) | CANDLER CATTLE

ABBA # 995030 | Bull | October 14 ,2018

866236 + LMC LF AMBASSADOR 700/7 (P) 897099 LMC POLLED CHARLEY 291/0 (P) [291/0] 835813 JDH LADY MANSO 20/5 [20/5] SIRE: 927671 NC POLLED ELI 131 (P) [131] 810525 MDS SUGAR MAN 980 [980/1] 836311 + MDS LADY SUGAR 156 [156/2] 769661 TD MS SUGAR QUEEN 341 [341/7] NC POLLED DEETS 250 (P) 731990 CSCC MR. SUVA DIDOR 163 [163] 819957 + JME MR SUVA CRAT 225 (POLLED) [225/2] 776141 + JME MS MANSO 7 (P) [7/8] DAM: 917417 NC POLLED MARLEY 103 (P) [103] 791723 + JJ DIDOR ESTO 204 [204/2] 852655 MISS B-F PEACHES 04/06 [4/06] 766343 MISS WCD REXA 700 [594]

Don't miss this black, polled herd sire prospect. They're hard to come by! NC Polled Deets combines growth, substance of bone and eye appeal. You'll like his clean lines. He is extremely long bodied, level topped and has a good sheath. He's sound footed with plenty of bone and travels easy. He comes from productive, fertile cow families on top and bottom of his pedigree. He should sire some excellent females. Very docile bull that was shown as a calf and is now ready for a herd of his own.