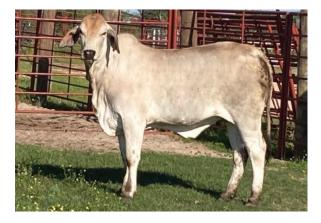

## 19 D BAR MISS 993/1 | 2 DIAMOND P

ABBA # 931037 | Pair | March 22, 2014

676861 + MR. V8 189/4 [189/4] 733891 + MR. V8 901/4 [901/4] 558811 + MISS V8 287/3 [287/3] SIRE: 890272 MR. V8 948/6 [948/6] 727046 (+) JDH KARU MANSO 800 [800] 848556 + MISS V8 551/6 [551/6] 787350 MISS V8 716/5 [716/5] D BAR MISS 993/1 791723 + JJ DIDOR ESTO 204 [204/2] 850170 (+) SCD DIDOR ESTO 302 [302/1] 676470 \$ 0LP MS COUNTRY SUE 239 [239] DAM: 889525 SCD MISS SARAH 52 [687/1] 688799 (+) JDH COPANO MANSO [839/9] 867460 SCD MISS SARAH 12 [477/1] 702286 + JDH LADY MANSO 78/1 [78/1]

Dark Blue, easy going female! Whopper of a heifer calf 2/2/21! 993/1 is an own daughter of the former show bull MR V8 948/7 who was a son of the International Champ V8 901/4 and out of a KARU daughter. Her dam is sired by the vanguard bull SCD 302 and goes back to JDH COPANO maternally. She sells Al bred(5/18/21) to MR. V8 739/7 CHIVALRY! (Comes with 2 additional units to Al this cow if she recycles or in the future) The heifer at side is super gentle and started on halter, she is definitely a show heifer prospect! Sired by Harvey Robichaux's former show bull 7 who won many banners!