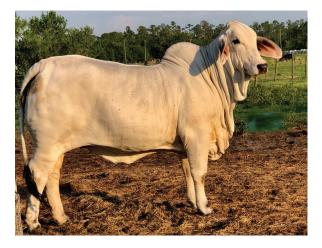

## 2 JDM LADY PEANUT MANSO 552/1 | JM CATTLE

ABBA # 1024276 | Haltered Heifer | May 27, 2020

This power house has been a favorite around here since she was born. She is a very Very moderate made female with a modern look. She's really flat and wide across her top that then ties into a beautiful head and neck set. She has been started on halter but not finished yet. Her pedigree is quite impressive. Her sire Mr Circle M 227 is a Mr BER Cash 336 son! Her dam is a Dyess Farms branded female that is a own daughter of JDH Mr Sanderson 923/1. You can't ask for much more in a pedigree and she's got the "Look" to back it up.