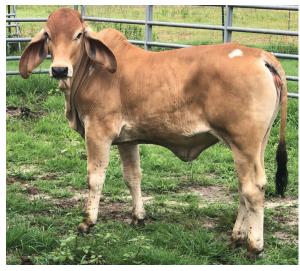

#### 29 RJP MISS 1108/9 | RICK PORCHE

ABBA # 1010271 | Haltered Heifer | November 8, 2019

558653 (+) MR. V8 202/3 [202/3] 669048 (+) JDH MADISON DE MANSO [737/4] 590155 + JDH LADY REM J MANSO 2 [692/3] SIRE: 876049 + #JADL REY TE [110] 722181 + MR. V8 777/4 [777/4] 9005179 (JERS CALANDRIA TE) [145] 9005178 (JERS 142 TE) [142] RJP MISS 1108/9 801153 (=) JDH MR AMOS MANSO [568/6] 912362 JDH MR DUCOTE MANSO [509/8] 830647 JDH LADY TIMMA MANSO [788/6] DAM: 939786 RLB MISS 333 [333] 872232 MR. V8 675/6 (ET) [675/6] 907917 MISS V8 750/7 [750/7] 884774 MISS V8 261/7 [261/7]

Kid broke! Super gentle! Super powerful broody female! Lots of Volume and bone! Sired by REY 110 one of the most powerful Madison sons available! Out of RLB 333 a very potent donor at 2 Diamond P Cattle who had an impressive show career and is producing tremendous offspring! As a bonus she sells bred to V8 934/7 a powerful Noble son.