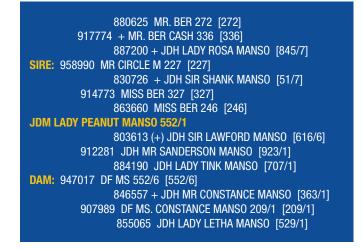

## 2 JDM LADY PEANUT MANSO 552/1 | JM CATTLE

ABBA # 1024276 | Haltered Heifer | May 27, 2020

This power house has been a favorite around here since she was born. She is a very Very moderate made female with a modern look. She's really flat and wide across her top that then ties into a beautiful head and neck set. She has been started on halter but not finished yet. Her pedigree is quite impressive. Her sire Mr Circle M 227 is a Mr BER Cash 336 son! Her dam is a Dyess Farms branded female that is a own daughter of JDH Mr Sanderson 923/1. You can't ask for much more in a pedigree and she's got the "Look" to back it up.