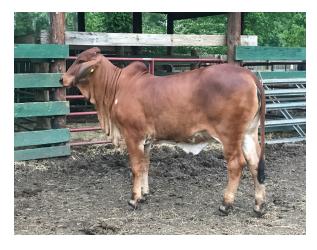

867087 MISS HT 134 [134]

#### 23 LEE'S MISS LILO | LEE CATTLE

ABBA # 1008236 | Haltered Heifer | December 21, 2019

839741 (=) JDH JOSIAH MANSO [125/7] 887165 JDH CANNON MANSO [69/8] 839896 JDH LADY RED BAY MANSO [874/6] SIRE: 929657 MR. V8 622/7 [622/7] 839825 + JDH SIR AVERY MANSO [159/7] 899733 MISS V8 498/7 [498/7] 850639 MISS V8 518/6 [518/6] LEE'S MISS LILO 844748 + MDS DOC'S PRIDE 196 [196/2] 899478 GS MR DOCS DIDOR 382 [382] 870700 -GS EMPRESS DIDOR 338 [338] DAM: 954477 MITCHELL'S ELLIE [137] 831022 JDH PATS PLACE MANSO [75/4] 874746 JDH MS SARA MANSO [232/4] 814149 JDH LADY ESMERELDA MANSO [504/3]

Some are hard to turn loose of and ONLY because we knew we had to consign our top best ladies and gentlemen! Here at Lee's Cattle Co. we believe in cattle that will perform both in the show ring and out in the pasture. When looking through the show string we thought that the Carolina's only deserved the best from Mississippi! Lee's Miss Lilo is a super gentle puppy dog haltered female that is long bodied, heavy muscled, ultra-feminine and eye appealing. She is one that you love for her extended front one third, dark pigmentation, and structural correctness on the move. Whether your running the roads trying to win the next jackpot show or just looking for a top notch donor Lilo is the one for you. Not only does this female have the phenotype to get you excited, but has one of the leading top genotypes in the breed. The sire to this outstanding female is the one and only Mr. V8 622/7 who has been a proven and leading herd sire for Wedgeworth Cattle Company over the past couple of years! Mr. V8 622/7 is sired by JDH CANNON MANSO who was purchased from the JD Hudgins Ranch back in 2011 by Jim Williams. The dam to 50/7 is a cow that we purchased in the 38th Annual Carolina Brahman Breeders Association Brahman and F-1 Sale, Mitchell's Ellie 137, from Mike Mitchell, who had a very successful show career all over the Southeast being named Grand and Reserve Champion many times. As you look throughout her pedigree you see many register of renown and Maternal Performance females and bulls such as (=) JDH JOSIAH MANSO, + JDH SIR AVERY MANSO, + MDS DOC'S PRIDE 196, and -GS EMPRESS DIDOR 338. As you study this female you can not help but like everything about her! To top this offering off 50/7 ranks in the top 15% of the breed for BW, top 15% for Milking, and top 25% for REA. We can promise you that this one will be an all-time favorite on sale day!! Don't miss out on an opportunity to purchase an elite show heifer that will have a tremendous impact on your herd with Lee's Miss Lilo Manso 50/7!