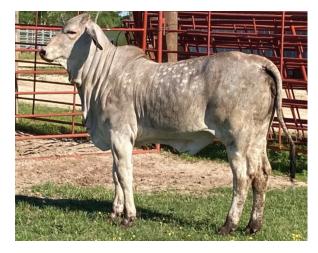

#### D MR. V8 739/7 | 2 DIAMOND P AND SIDEWINDER CATTLE

ABBA # 934071 | Semen Offering 5 straws 5X the purchase price.

669048 (+) JDH MADISON DE MANSO [737/4] 803613 (+) JDH SIR LAWFORD MANSO [616/6] 717090 JDH LADY BARA MANSO [162/5] SIRE: 850913 + JDH MR ELMO MANSO [309/4] 301823 (=) JDH ARMAND LANE MANSO [424/1] 590390 \$ JDH LADY ELLIS MANSO [178/2] 326288 JDH LADY ELLIS MANSO [178/2] 326288 JDH LADY BUD MANSO [123/1] MR. V8 739/7 753202 MR. V8 34/5 [34/5] 813446 MR. V8 736/5 [736/5] 770808 + MISS V8 552/5 [552/5] DAM: 878169 MISS V8 100/7 (P) [100/7] 690506 (=) MR. V8 332/4 [332/4] 854122 MISS V8 510/6 [510/6]

813557 + MISS V8 98/6 (P) [98/6]

MR V8 739/7 "CHIVALRY" is a sire who has one of the most prestigious pedigrees in the breed! He is Sired by the powerhouse +JDH MR ELMO MANSO 309/4 and out of the National Champion MISS V8 100/7. This makes him a FULL BROTHER to +Mr. V8 458/7 "Noble" who is arguably the most productive champion making sire of recent times and possibly of all time. We had our first calves this spring and wow they sure are the kind!