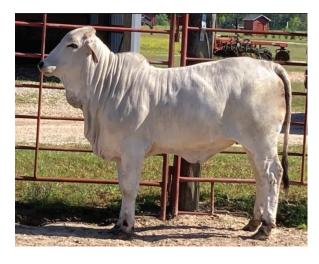

#### E +-GS EMPEROR DIDOR 135 | MAST FARMS

ABBA # 731179 | Semen Offering 2 straws 2X the purchase price.

237104 DGM IMPERATOR CHUCKMARS0 [199/6] 353010 BL MR. IMPERATOR 39/1 [39/1] 379129 BL SUGAR CRATA 2/9 [2/9] SIRE: 629345 + MDS BERCH MANSO 155 [155] 287580 GGM FILOSOFO [68/5] 432686 LADY BEVO FILOSOFO 268 [268/2] 356456 LADY BEVO REPUCHO 877 [877/1] +-GS EMPEROR DIDOR 135 359935 USSC'S SUVILLE 263 [131/0] 581145 + -GS SHADOW KING 8/5 [8/5] 417651 + CCS MISS BEVO SUGAR 22 [22/1] Dam: 656369 + -GS EMPRESS DIDOR 49 [49] 303355 USSC'S SUVILLE 85 [291/8] 429594 + MS ORANGE OF USSC 227 [35/0] C291132 MISS ORANGE OF USSC 183 [235/6]

+- GS Emperor Didor 135 was a former show champion accumulating numerous titles before he passed the torch and his progeny began winning shows propelling some of them to be named show animals of the year and even achieving Register of Renown status. Not only is 135 a producer of champions but superior females as indicated by him ranking in the top of the breed for Milk. In addition to the success of himself and his progeny in the show ring and the pasture he offers an out cross pedigree to many of today's popular bloodlines. We are please to offer 2 straws of semen of these superior genetics in this sale. The purchaser is responsible for all shipping costs as well as \$40/certificate to be paid to Tiara Farms Terry McPherson.