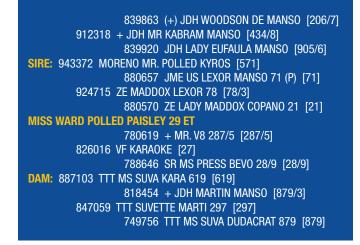

## 54 MISS WARD POLLED PAISLEY 29 ET | WARD CATTLE

ABBA # 1025118 | Haltered Heifer | July 6, 2020

Miss ward polled paisley is a smooth polled halter broke show/ donor prospect sired by one of the hottest polled bulls in the breed Moreno mr polled kyros. Kyros is siring champions not on in the us but semen is being sold all over the world. In fact he just sired the 2021 reserve grand champion junior female at Houston. The dam to Polled Paisley is TTT Ms. Suva Kara 619 who is a regular calver and extremely good producer of embryos indicating superior fertility. We purchased her from Moreno ranches catalyst 7 sale as a 10 year old cow for 15,000. We saw the success moreno ranches had with her as a donor and we knew she would make an impact in our herd. For the progressive breeders who are looking for polled cattle that have the "look," a proven pedigree, and performance you will appreciate that Polled Paisley ranks in the top of the breed for Growth & Ribeye Area which is many times considered one of the shortcomings. Study this opportunity and don't miss out on a female that is halter broke extremely gentle and comes with the essentials of pedigree, performance, and phenotype!