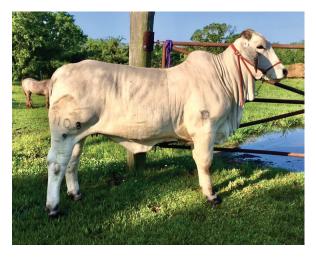

#### 55 MR WARD 17/9 RANGER | WARD CATTLE

ABBA # 1007770 | Bull | November 1, 2019

854045 + JDH MR. MANSO 854/4 [854/4] 889672 + JDH MR MANSO 638 [638] 854044 JDH LADY MANSO 852/4 [852/4] SIRE: 939063 JDH MR MANSO 122/1 [122/1] 702209 JDH SAGE MANSO 92/1 [92/1] 777586 JDH LADY MANSO 585/2 [585/2] 731809 JDH LADY MANSO 585/2 [585/2] 731809 JDH LADY MANSO 743/1 [743/1] MR WARD 17/9 RANGER 871866 MR. V8 571/6 (ET) [571/6] 899106 MR SG 85/1 [85/1] 855715 MS KC ESSENCE MANSO 59/6 [59/6] DAM: 951630 FF LADY MADDIE 640/1 [640/1] 800995 + JDH MR MANSO 236/3 [236/3] 917024 FF MISS RUBEN 302 [302] 889399 FF MISS RUBEN LADY 26 [26]

Mr Ward Ranger 17/9 was a former show bull for us that was a many time class winner and competitive bull. He is still halter broke and as such is extremely gentle. Ranger is sired by JDH MR MANSO 122/1 an outstanding herd sire we purchased from JD Hudgins. He is sired by the famous sir Richard 638 bull which is still used heavily in many herds around the nation. Ranger's dam is a great maternal ford farms cow FF lady Maddie 640/1. She is sired by the popular Mr Sg 85/1 bull that worked so well for ford farms on many mating's. Ranger is docile, structurally correct and will go to make a great herd sire in your operation.