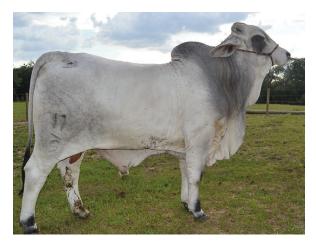

#### 55 MR WARD 17/9 RANGER | WARD CATTLE

ABBA # 1007770 | Bull | November 1, 2019

854045 + JDH MR. MANSO 854/4 [854/4] 889672 + JDH MR MANSO 638 [638] 854044 JDH LADY MANSO 852/4 [852/4] SIRE: 939063 JDH MR MANSO 122/1 [122/1] 702209 JDH SAGE MANSO 92/1 [92/1] 777586 JDH LADY MANSO 585/2 [585/2] 731809 JDH LADY MANSO 585/2 [585/2] 731809 JDH LADY MANSO 743/1 [743/1] MR WARD 17/9 RANGER 871866 MR. V8 571/6 (ET) [571/6] 899106 MR SG 85/1 [85/1] 855715 MS KC ESSENCE MANSO 59/6 [59/6] DAM: 951630 FF LADY MADDIE 640/1 [640/1] 800995 + JDH MR MANSO 236/3 [236/3] 917024 FF MISS RUBEN 302 [302] 889399 FF MISS RUBEN LADY 26 [26]

Mr Ward Ranger 17/9 was a former show bull for us that was a many time class winner and competitive bull. He is still halter broke and as such is extremely gentle. Ranger is sired by JDH MR MANSO 122/1 an outstanding herd sire we purchased from JD Hudgins. He is sired by the famous sir Richard 638 bull which is still used heavily in many herds around the nation. Ranger's dam is a great maternal ford farms cow FF lady Maddie 640/1. She is sired by the popular Mr Sg 85/1 bull that worked so well for ford farms on many mating's. Ranger is docile, structurally correct and will go to make a great herd sire in your operation.