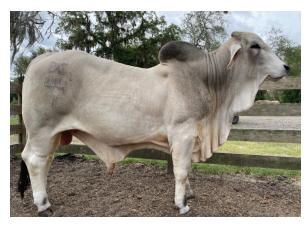

#### D MR. V8 739/7 | 2 DIAMOND P AND SIDEWINDER CATTLE

ABBA # 934071 | Semen Offering 5 straws 5X the purchase price.

669048 (+) JDH MADISON DE MANSO [737/4] 803613 (+) JDH SIR LAWFORD MANSO [616/6] 717090 JDH LADY BARA MANSO [162/5] SIRE: 850913 + JDH MR ELMO MANSO [309/4] 301823 (=) JDH ARMAND LANE MANSO [424/1] 590390 \$ JDH LADY ELLIS MANSO [178/2] 326288 JDH LADY ELLIS MANSO [178/2] 326288 JDH LADY BUD MANSO [123/1] MR. V8 739/7 753202 MR. V8 34/5 [34/5] 813446 MR. V8 736/5 [736/5] 770808 + MISS V8 552/5 [552/5] DAM: 878169 MISS V8 100/7 (P) [100/7] 690506 (=) MR. V8 332/4 [332/4] 854122 MISS V8 510/6 [510/6]

813557 + MISS V8 98/6 (P) [98/6]

MR V8 739/7 "CHIVALRY" is a sire who has one of the most prestigious pedigrees in the breed! He is Sired by the powerhouse +JDH MR ELMO MANSO 309/4 and out of the National Champion MISS V8 100/7. This makes him a FULL BROTHER to +Mr. V8 458/7 "Noble" who is arguably the most productive champion making sire of recent times and possibly of all time. We had our first calves this spring and wow they sure are the kind!