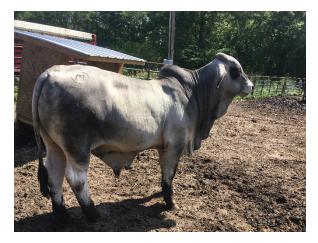

#### 30 RJP MISS 104/1 | RICK PORCHE

ABBA # 1028540 | Haltered Heifer | November 10, 2020

| 558653 (+) MR. V8 202/3 [202/3]         |
|-----------------------------------------|
| 669048 (+) JDH MADISON DE MANSO [737/4] |
| 590155 + JDH LADY REM J MANSO 2 [692/3] |
| SIRE: 876049 + #JADL REY TE [110]       |
| 722181 + MR. V8 777/4 [777/4]           |
| 9005179 (JERS CALANDRIA TE) [145]       |
| 9005178 (JERS 142 TE) [142]             |
| RJP MISS 104/1                          |
| 801153 (=) JDH MR AMOS MANSO [568/6]    |
| 912362 JDH MR DUCOTE MANSO [509/8]      |
| 830647 JDH LADY TIMMA MANSO [788/6]     |
| DAM: 939786 RLB MISS 333 [333]          |
| 872232 MR. V8 675/6 (ET) [675/6]        |
| 907917 MISS V8 750/7 [750/7]            |
| 884774 MISS V8 261/7 [261/7]            |
|                                         |

Babydoll halter broke! Tremendous eye appeal like her dam RLB MISS 333 pictured above! Phenomenal pedigree! Bloodlines included MADISON, POWERSTROKE, AMOS, V8 675/7