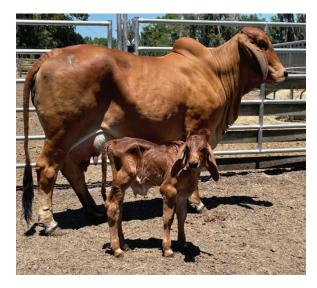

This is one our of favorites.... feminine, structurally correct, and super gentle, total maternal package. 46/7 sells with a bull calf at side by JDM Comet 314. As a special bonus, we are offering her last year's heifer calf, Tiara Lexus 20, a super gentle fancy show heifer prospect. Don't miss this complete female package.

## 6 TIARA LEXUS D'ORO 20 | TIARA FARMS

ABBA # 1029600 | Open Heifer | April 10, 2020

871866 MR. V8 571/6 (ET) [571/6] 899106 MR SG 85/1 [85/1] 855715 MS KC ESSENCE MANSO 59/6 [59/6] SIRE: 959032 JDM MR COMET 314 [314] 864784 JDH MR RUBEN MANSO [549/1] 917034 FF MISS RUBEN STAR 314 [314] 879030 FF MISS STAR MANSO 908 [908] TIARA LEXUS D'ORO 20 830408 + JDH MR FUSIG MANSO [226/1] 919503 RLB MR 301 [301] 848366 RLB MISS 261 [261] DAM: 963155 TIARA LEXUS D'ORO 46/7 [46/7] 901637 TIARA RELOAD DIOR' 227 [227] 920720 TIARA LEXUS D'ORO 446/3 [446/3] 832586 TIARA LEXUS D'ORO 946/3 [946/3]