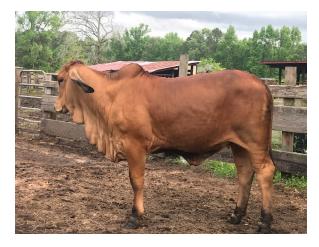

#### 29 RJP MISS 1108/9 | RICK PORCHE

ABBA # 1010271 | Haltered Heifer | November 8, 2019

558653 (+) MR. V8 202/3 [202/3] 669048 (+) JDH MADISON DE MANSO [737/4] 590155 + JDH LADY REM J MANSO 2 [692/3] SIRE: 876049 + #JADL REY TE [110] 722181 + MR. V8 777/4 [777/4] 9005179 (JERS CALANDRIA TE) [145] 9005178 (JERS 142 TE) [142] RJP MISS 1108/9 801153 (=) JDH MR AMOS MANSO [568/6] 912362 JDH MR DUCOTE MANSO [509/8] 830647 JDH LADY TIMMA MANSO [788/6] DAM: 939786 RLB MISS 333 [333] 872232 MR. V8 675/6 (ET) [675/6] 907917 MISS V8 750/7 [750/7] 884774 MISS V8 261/7 [261/7]

Kid broke! Super gentle! Super powerful broody female! Lots of Volume and bone! Sired by REY 110 one of the most powerful Madison sons available! Out of RLB 333 a very potent donor at 2 Diamond P Cattle who had an impressive show career and is producing tremendous offspring! As a bonus she sells bred to V8 934/7 a powerful Noble son.