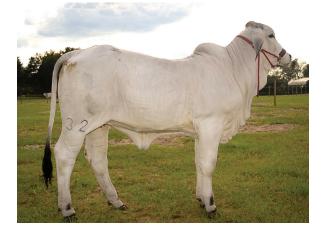

#### 55 MR WARD 17/9 RANGER | WARD CATTLE

ABBA # 1007770 | Bull | November 1, 2019

854045 + JDH MR. MANSO 854/4 [854/4] 889672 + JDH MR MANSO 638 [638] 854044 JDH LADY MANSO 852/4 [852/4] SIRE: 939063 JDH MR MANSO 122/1 [122/1] 702209 JDH SAGE MANSO 92/1 [92/1] 777586 JDH LADY MANSO 585/2 [585/2] 731809 JDH LADY MANSO 585/2 [585/2] 731809 JDH LADY MANSO 743/1 [743/1] MR WARD 17/9 RANGER 871866 MR. V8 571/6 (ET) [571/6] 899106 MR SG 85/1 [85/1] 855715 MS KC ESSENCE MANSO 59/6 [59/6] DAM: 951630 FF LADY MADDIE 640/1 [640/1] 800995 + JDH MR MANSO 236/3 [236/3] 917024 FF MISS RUBEN 302 [302] 889399 FF MISS RUBEN LADY 26 [26]

Mr Ward Ranger 17/9 was a former show bull for us that was a many time class winner and competitive bull. He is still halter broke and as such is extremely gentle. Ranger is sired by JDH MR MANSO 122/1 an outstanding herd sire we purchased from JD Hudgins. He is sired by the famous sir Richard 638 bull which is still used heavily in many herds around the nation. Ranger's dam is a great maternal ford farms cow FF lady Maddie 640/1. She is sired by the popular Mr Sg 85/1 bull that worked so well for ford farms on many mating's. Ranger is docile, structurally correct and will go to make a great herd sire in your operation.