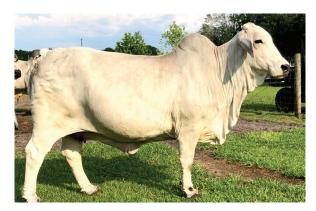

great candidate for a grey herd or a red one. She throws some of the deepest cherry red calves off of dark pigmented grey sires. We successfully campaigned this heifer with lots of success. She's one that is just plain cool from every angle. She's good footed with excellent structural makeup , heavy boned and a flawless udder. She's sired by the RLB Mr 301 bull that is a son of none other than JDH Mr Fusig Manso 226/1 ! Her dams pedigree is not to be take for granted either. She's has some of the old time greats. We're talking about MSP Special Reload 945 , JDH Mr Manso 236/6 even GS 135. She comes to the sale extremely gentle and bred to our All American Grand Champion Bred & owned Bull JDM Mr Sarg 117.

## 4 FF MISS RUBEN BROSS 128 | JM CATTLE

ABBA # 899836 | Bred Cow | March 4, 2011



747549 (+) JDH SIR LIBERTY MANSO [847/5] 830355 JDH MR. ECHO MANSO [237/1] 776603 = JDH MADDIE REM MANSO 28 [28/1] SIRE: 864784 JDH MR RUBEN MANSO [549/1] 813956 (=) JDH WESTIN MANSO [80/1] 842282 JDH LADY SARAH MANSO [426/1] 686712 JDH LADY GROV MANSO [737/4] FF MISS RUBEN BROSS 128 610839 JDH BROSS MANSO [949/2] 717939 JDH MILLIGAN MANSO [107] 673609 JDH LADY ZULA MANSO [882/3] DAM: 879036 FF MISS BROSS 920 [920] 827257 MR WCD 4 [4] 834416 MISS WCD 759 [759] 751523 MISS WCD 533 [533]

This is a cow that has done a very good job for us. She raised the FF Lady Zula 620 heifer that Kylee campaigned early on in her show career. She's been one that we know will put a good calf on the ground every year. She's good footed, structurally correct in her make up and extremely easy to handle. She'