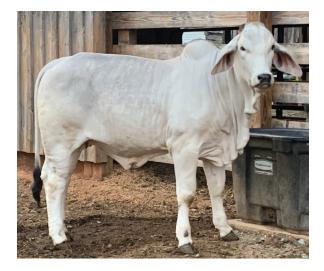

1 [301] 532106 (=) JDH 204/2 YL MANSO [204/2] 848366 RLB MISS 261 [261] 829219 + RLB MISS 247 [247] TIARA LEXUS D'ORO 46/7 851136 MSP SPECIAL RELOAD 945 [945] 901637 TIARA RELOAD DIOR' 227 [227] 844830 MISS B-F SUGAR ELY38/4 [38/4] DAM: 920720 TIARA LEXUS D'ORO 446/3 [446/3] 731179 + -GS EMPEROR DIDOR 135 [135] 832586 TIARA LEXUS D'ORO 946/3 [946/3] 679514 + RLB MISS REM 146 [146]

This is one our of favorites.... feminine, structurally correct, and super gentle, total maternal package. 46/7 sells with a bull calf at side by JDM Comet 314. As a special bonus, we are offering her last year's heifer calf, Tiara Lexus 20, a super gentle fancy show heifer prospect. Don't miss this complete female package.

## 6 TIARA LEXUS D'ORO 20 | TIARA FARMS

ABBA # 1029600 | Open Heifer | April 10, 2020



871866 MR. V8 571/6 (ET) [571/6] 899106 MR SG 85/1 [85/1] 855715 MS KC ESSENCE MANSO 59/6 [59/6] SIRE: 959032 JDM MR COMET 314 [314] 864784 JDH MR RUBEN MANSO [549/1] 917034 FF MISS RUBEN STAR 314 [314] 879030 FF MISS STAR MANSO 908 [908] TIARA LEXUS D'ORO 20 830408 + JDH MR FUSIG MANSO [226/1] 919503 RLB MR 301 [301] 848366 RLB MISS 261 [261] DAM: 963155 TIARA LEXUS D'ORO 46/7 [46/7] 901637 TIARA RELOAD DIOR' 227 [227] 920720 TIARA LEXUS D'ORO 446/3 [446/3] 832586 TIARA LEXUS D'ORO 946/3 [946/3]

## 7 JDM MR COMET 314 | TIARA FARMS

ABBA # 959032 | Bull | February 1, 2017



733891 + MR. V8 901/4 [901/4] 871866 MR. V8 571/6 (ET) [571/6] 821553 + MISS WLC 71 [71] SIRE: 899106 MR SG 85/1 [85/1] 802443 + BNA THE DEACON MANS0253 [253/0] 855715 MS KC ESSENCE MANS0 59/6 [59/6] 717701 JDH KRIS