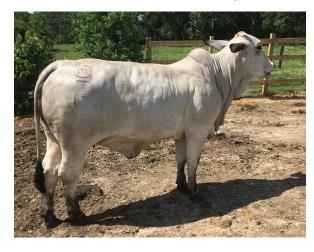

## 19 D BAR MISS 993/1 | 2 DIAMOND P

ABBA # 931037 | Pair | March 22, 2014

676861 + MR. V8 189/4 [189/4] 733891 + MR. V8 901/4 [901/4] 558811 + MISS V8 287/3 [287/3] SIRE: 890272 MR. V8 948/6 [948/6] 727046 (+) JDH KARU MANSO 800 [800] 848556 + MISS V8 551/6 [551/6] 787350 MISS V8 716/5 [716/5] D BAR MISS 993/1 791723 + JJ DIDOR ESTO 204 [204/2] 850170 (+) SCD DIDOR ESTO 302 [302/1] 676470 \$ 0LP MS COUNTRY SUE 239 [239] DAM: 889525 SCD MISS SARAH 52 [687/1] 688799 (+) JDH COPANO MANSO [839/9] 867460 SCD MISS SARAH 12 [477/1] 702286 + JDH LADY MANSO 78/1 [78/1]

Dark Blue, easy going female! Whopper of a heifer calf 2/2/21! 993/1 is an own daughter of the former show bull MR V8 948/7 who was a son of the International Champ V8 901/4 and out of a KARU daughter. Her dam is sired by the vanguard bull SCD 302 and goes back to JDH COPANO maternally. She sells Al bred(5/18/21) to MR. V8 739/7 CHIVALRY! (Comes with 2 additional units to Al this cow if she recycles or in the future) The heifer at side is super gentle and started on halter, she is definitely a show heifer prospect! Sired by Harvey Robichaux's former show bull 7 who won many banners!