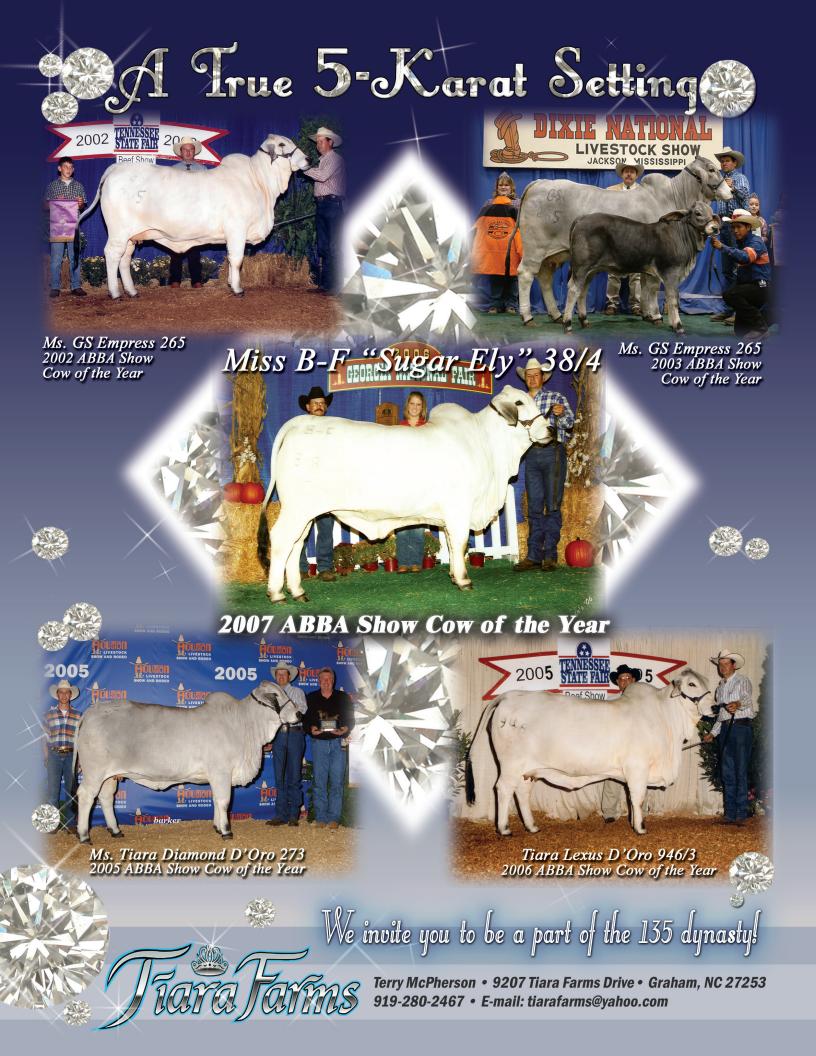

#### E +-GS EMPEROR DIDOR 135 | MAST FARMS

ABBA # 731179 | Semen Offering 2 straws 2X the purchase price.

237104 DGM IMPERATOR CHUCKMARS0 [199/6] 353010 BL MR. IMPERATOR 39/1 [39/1] 379129 BL SUGAR CRATA 2/9 [2/9] SIRE: 629345 + MDS BERCH MANSO 155 [155] 287580 GGM FILOSOFO [68/5] 432686 LADY BEVO FILOSOFO 268 [268/2] 356456 LADY BEVO REPUCHO 877 [877/1] +-GS EMPEROR DIDOR 135 359935 USSC'S SUVILLE 263 [131/0] 581145 + -GS SHADOW KING 8/5 [8/5] 417651 + CCS MISS BEVO SUGAR 22 [22/1] Dam: 656369 + -GS EMPRESS DIDOR 49 [49] 303355 USSC'S SUVILLE 85 [291/8] 429594 + MS ORANGE OF USSC 227 [35/0] C291132 MISS ORANGE OF USSC 183 [235/6]

+- GS Emperor Didor 135 was a former show champion accumulating numerous titles before he passed the torch and his progeny began winning shows propelling some of them to be named show animals of the year and even achieving Register of Renown status. Not only is 135 a producer of champions but superior females as indicated by him ranking in the top of the breed for Milk. In addition to the success of himself and his progeny in the show ring and the pasture he offers an out cross pedigree to many of today's popular bloodlines. We are please to offer 2 straws of semen of these superior genetics in this sale. The purchaser is responsible for all shipping costs as well as \$40/certificate to be paid to Tiara Farms Terry McPherson.