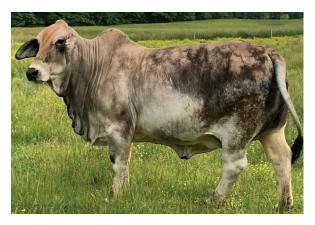

Dark Blue, easy going female! Whopper of a heifer calf 2/2/21! 993/1 is an own daughter of the former show bull MR V8 948/7 who was a son of the International Champ V8 901/4 and out of a KARU daughter. Her dam is sired by the vanguard bull SCD 302 and goes back to JDH COPANO maternally. She sells Al bred(5/18/21) to MR. V8 739/7 CHIVALRY! (Comes with 2 additional units to Al this cow if she recycles or in the future) The heifer at side is super gentle and started on halter, she is definitely a show heifer prospect! Sired by Harvey Robichaux's former show bull 7 who won many banners!