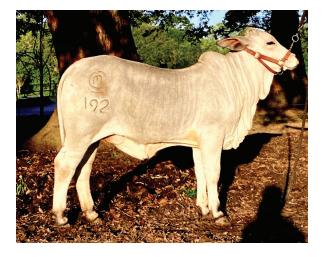

#### D MR. V8 739/7 | 2 DIAMOND P AND SIDEWINDER CATTLE

ABBA # 934071 | Semen Offering 5 straws 5X the purchase price.

669048 (+) JDH MADISON DE MANSO [737/4] 803613 (+) JDH SIR LAWFORD MANSO [616/6] 717090 JDH LADY BARA MANSO [162/5] SIRE: 850913 + JDH MR ELMO MANSO [309/4] 301823 (=) JDH ARMAND LANE MANSO [424/1] 590390 \$ JDH LADY ELLIS MANSO [178/2] 326288 JDH LADY ELLIS MANSO [178/2] 326288 JDH LADY BUD MANSO [123/1] MR. V8 739/7 753202 MR. V8 34/5 [34/5] 813446 MR. V8 736/5 [736/5] 770808 + MISS V8 552/5 [552/5] DAM: 878169 MISS V8 100/7 (P) [100/7] 690506 (=) MR. V8 332/4 [332/4] 854122 MISS V8 510/6 [510/6]

813557 + MISS V8 98/6 (P) [98/6]

MR V8 739/7 "CHIVALRY" is a sire who has one of the most prestigious pedigrees in the breed! He is Sired by the powerhouse +JDH MR ELMO MANSO 309/4 and out of the National Champion MISS V8 100/7. This makes him a FULL BROTHER to +Mr. V8 458/7 "Noble" who is arguably the most productive champion making sire of recent times and possibly of all time. We had our first calves this spring and wow they sure are the kind!