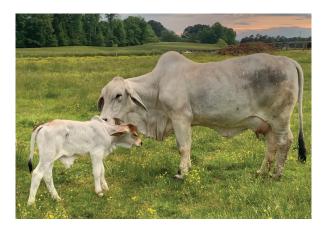

ow that will come in and be a front pasture type cow. She comes heavy bred to our All American Bred& owned champion JDM Mr Sarg 117

Tiara Farms is proud to offer this unique offering.....we are sending a cow family, all of which are derivatives of our 946/3 female which has been a cornerstone for Tiara Farms. These females exemplify complete, solid Brahman breeding which we at Tiara Farms strive for and prioritize. These cattle are square made, phenotypically correct, balanced in design, and have lots of eye appeal. These are typical 135 progeny which have moved our breeding program to the next level. These are females which one can build a herd around and surely enhance your program. Buy with confidence.

## 5 TIARA LEXUS D'ORO 46/7 | TIARA FARMS

ABBA # 963155 | Pair | August 30, 2017



801161 (+) JDH MR WOODMAN MANSO [578/6] 830408 + JDH MR FUSIG MANSO [226/1] 779033 JDH ARLYNDA MANSO [915/5] SIRE: 919503 RLB MR 301 [301] 532106 (=) JDH 204/2 YL MANSO [204/2] 848366 RLB MISS 261 [261] 829219 + RLB MISS 247 [247] TIARA LEXUS D'ORO 46/7 851136 MSP SPECIAL RELOAD 945 [945] 901637 TIARA RELOAD DIOR' 227 [227] 844830 MISS B-F SUGAR ELY38/4 [38/4] DAM: 920720 TIARA LEXUS D'ORO 446/3 [446/3] 731179 + -GS EMPEROR DIDOR 135 [135] 832586 TIARA LEXUS D'ORO 946/3 [946/3] 679514 + RLB MISS REM 146 [146]

This is one our of favorites.... feminine, structurally correct, and super gentle, total maternal package. 46/7 sells with a bull calf at side by JDM Comet 314. As a special bonus, we are offering her last year's heifer calf, Tiara Lexus 20, a super gentle fancy show heifer prospec