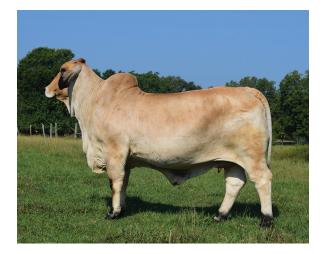

#### D MR. V8 739/7 | 2 DIAMOND P AND SIDEWINDER CATTLE

ABBA # 934071 | Semen Offering 5 straws 5X the purchase price.

669048 (+) JDH MADISON DE MANSO [737/4] 803613 (+) JDH SIR LAWFORD MANSO [616/6] 717090 JDH LADY BARA MANSO [162/5] SIRE: 850913 + JDH MR ELMO MANSO [309/4] 301823 (=) JDH ARMAND LANE MANSO [424/1] 590390 \$ JDH LADY ELLIS MANSO [178/2] 326288 JDH LADY ELLIS MANSO [178/2] 326288 JDH LADY BUD MANSO [123/1] MR. V8 739/7 753202 MR. V8 34/5 [34/5] 813446 MR. V8 736/5 [736/5] 770808 + MISS V8 552/5 [552/5] DAM: 878169 MISS V8 100/7 (P) [100/7] 690506 (=) MR. V8 332/4 [332/4] 854122 MISS V8 510/6 [510/6]

813557 + MISS V8 98/6 (P) [98/6]

MR V8 739/7 "CHIVALRY" is a sire who has one of the most prestigious pedigrees in the breed! He is Sired by the powerhouse +JDH MR ELMO MANSO 309/4 and out of the National Champion MISS V8 100/7. This makes him a FULL BROTHER to +Mr. V8 458/7 "Noble" who is arguably the most productive champion making sire of recent times and possibly of all time. We had our first calves this spring and wow they sure are the kind!