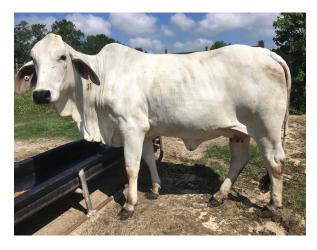

#### 29 RJP MISS 1108/9 | RICK PORCHE

ABBA # 1010271 | Haltered Heifer | November 8, 2019

558653 (+) MR. V8 202/3 [202/3] 669048 (+) JDH MADISON DE MANSO [737/4] 590155 + JDH LADY REM J MANSO 2 [692/3] SIRE: 876049 + #JADL REY TE [110] 722181 + MR. V8 777/4 [777/4] 9005179 (JERS CALANDRIA TE) [145] 9005178 (JERS 142 TE) [142] RJP MISS 1108/9 801153 (=) JDH MR AMOS MANSO [568/6] 912362 JDH MR DUCOTE MANSO [509/8] 830647 JDH LADY TIMMA MANSO [788/6] DAM: 939786 RLB MISS 333 [333] 872232 MR. V8 675/6 (ET) [675/6] 907917 MISS V8 750/7 [750/7] 884774 MISS V8 261/7 [261/7]

Kid broke! Super gentle! Super powerful broody female! Lots of Volume and bone! Sired by REY 110 one of the most powerful Madison sons available! Out of RLB 333 a very potent donor at 2 Diamond P Cattle who had an impressive show career and is producing tremendous offspring! As a bonus she sells bred to V8 934/7 a powerful Noble son.