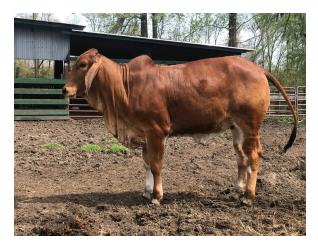

#### 30 RJP MISS 104/1 | RICK PORCHE

ABBA # 1028540 | Haltered Heifer | November 10, 2020

| 558653 (+) MR. V8 202/3 [202/3]         |
|-----------------------------------------|
| 669048 (+) JDH MADISON DE MANSO [737/4] |
| 590155 + JDH LADY REM J MANSO 2 [692/3] |
| SIRE: 876049 + #JADL REY TE [110]       |
| 722181 + MR. V8 777/4 [777/4]           |
| 9005179 (JERS CALANDRIA TE) [145]       |
| 9005178 (JERS 142 TE) [142]             |
| RJP MISS 104/1                          |
| 801153 (=) JDH MR AMOS MANSO [568/6]    |
| 912362 JDH MR DUCOTE MANSO [509/8]      |
| 830647 JDH LADY TIMMA MANSO [788/6]     |
| DAM: 939786 RLB MISS 333 [333]          |
| 872232 MR. V8 675/6 (ET) [675/6]        |
| 907917 MISS V8 750/7 [750/7]            |
| 884774 MISS V8 261/7 [261/7]            |
|                                         |

Babydoll halter broke! Tremendous eye appeal like her dam RLB MISS 333 pictured above! Phenomenal pedigree! Bloodlines included MADISON, POWERSTROKE, AMOS, V8 675/7