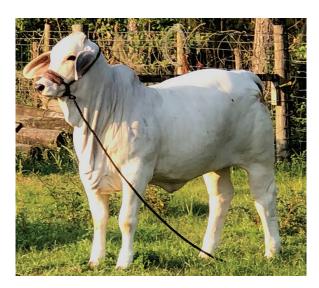

## 2 JDM LADY PEANUT MANSO 552/1 | JM CATTLE

ABBA # 1024276 | Haltered Heifer | May 27, 2020

This power house has been a favorite around here since she was born. She is a very Very moderate made female with a modern look. She's really flat and wide across her top that then ties into a beautiful head and neck set. She has been started on halter but not finished yet. Her pedigree is quite impressive. Her sire Mr Circle M 227 is a Mr BER Cash 336 son! Her dam is a Dyess Farms branded female that is a own daughter of JDH Mr Sanderson 923/1. You can't ask for much more in a pedigree and she's got the "Look" to back it up.