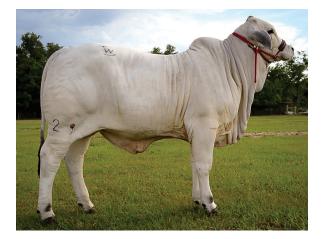

#### 53 MISS WARD POLLED PEARL 31 ET | WARD CATTLE

ABBA # 1026766 | Haltered Heifer | October 3, 2020

839863 (+) JDH WOODSON DE MANSO [206/7] 912318 + JDH MR KABRAM MANSO [434/8] 839920 JDH LADY EUFAULA MANSO [905/6] SIRE: 943372 MORENO MR. POLLED KYROS [571] 880657 JME US LEXOR MANSO 71 (P) [71] 924715 ZE MADDOX LEXOR 78 [78/3] 880570 ZE LADY MADDOX COPANO 21 [21] MISS WARD POLLED PEARL 31 ET 818454 + JDH MARTIN MANSO [879/3] 860159 TTT MR SUVA MARTIN 363 [363] 779998 CAK CROWN BO DIDOR 658 [658] DAM: 914261 TTT MS SUVETT'S BB 749 [749/2] 801146 JDH MR ALPHONSE MANSO [561/6] 842336 MISS KALLION 410 [410] 800822 #JQJYS. - HERMINIA [772/6]

Miss Ward Polled Pearl is an exceptional smooth polled halter broke show/donor prospect sired by one of the hottest polled bulls in the breed Moreno Mr Polled Kyros 571. A Kyros daughter was just crowned reserve grand champion in the junior division at Houston this year. Kyros is siring champions not only in the us but semen is being sold all over the world. The dam to Pearl is TTT Ms SUVETTES BB749/2. A proven donor for Moreno ranches that we purchased out of their catalyst 7 sale as a 7 year old cow for 12,000. She is sired by the many time champion and international division winner TTT MR SUVA MARTIN 353 "big boy". Study this calf's pedigree not only does she come from proven show winners but carries the maternal traits as well to go on to be a great donor for any ones herd. On top of all these great traits she is extremely gentle.