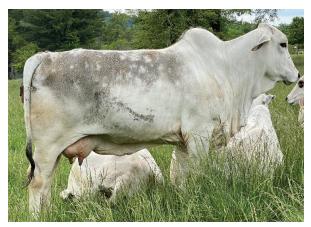

This is one our of favorites.... feminine, structurally correct, and super gentle, total maternal package. 46/7 sells with a bull calf at side by JDM Comet 314. As a special bonus, we are offering her last year's heifer calf, Tiara Lexus 20, a super gentle fancy show heifer prospect. Don't miss this complete female package.

## 6 TIARA LEXUS D'ORO 20 | TIARA FARMS

ABBA # 1029600 | Open Heifer | April 10, 2020

871866 MR. V8 571/6 (ET) [571/6] 899106 MR SG 85/1 [85/1] 855715 MS KC ESSENCE MANSO 59/6 [59/6] SIRE: 959032 JDM MR COMET 314 [314] 864784 JDH MR RUBEN MANSO [549/1] 917034 FF MISS RUBEN STAR 314 [314] 879030 FF MISS STAR MANSO 908 [908] TIARA LEXUS D'ORO 20 830408 + JDH MR FUSIG MANSO [226/1] 919503 RLB MR 301 [301] 848366 RLB MISS 261 [261] DAM: 963155 TIARA LEXUS D'ORO 46/7 [46/7] 901637 TIARA RELOAD DIOR' 227 [227] 920720 TIARA LEXUS D'ORO 446/3 [446/3] 832586 TIARA LEXUS D'ORO 946/3 [946/3]