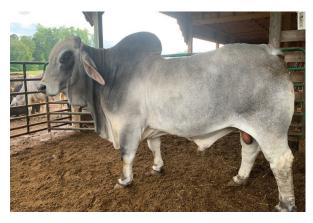

#### D MR. V8 739/7 | 2 DIAMOND P AND SIDEWINDER CATTLE

ABBA # 934071 | Semen Offering 5 straws 5X the purchase price.

669048 (+) JDH MADISON DE MANSO [737/4] 803613 (+) JDH SIR LAWFORD MANSO [616/6] 717090 JDH LADY BARA MANSO [162/5] SIRE: 850913 + JDH MR ELMO MANSO [309/4] 301823 (=) JDH ARMAND LANE MANSO [424/1] 590390 \$ JDH LADY ELLIS MANSO [178/2] 326288 JDH LADY ELLIS MANSO [178/2] 326288 JDH LADY BUD MANSO [123/1] MR. V8 739/7 753202 MR. V8 34/5 [34/5] 813446 MR. V8 736/5 [736/5] 770808 + MISS V8 552/5 [552/5] DAM: 878169 MISS V8 100/7 (P) [100/7] 690506 (=) MR. V8 332/4 [332/4] 854122 MISS V8 510/6 [510/6]

813557 + MISS V8 98/6 (P) [98/6]

MR V8 739/7 "CHIVALRY" is a sire who has one of the most prestigious pedigrees in the breed! He is Sired by the powerhouse +JDH MR ELMO MANSO 309/4 and out of the National Champion MISS V8 100/7. This makes him a FULL BROTHER to +Mr. V8 458/7 "Noble" who is arguably the most productive champion making sire of recent times and possibly of all time. We had our first calves this spring and wow they sure are the kind!