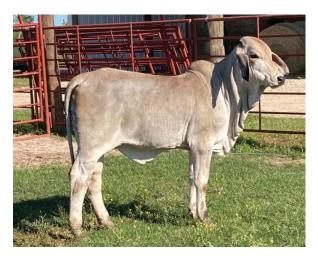

ey Knight. V8 421/6 is sired by JDH Sir Parker, who has been used successfully around the world and one of the leading donors, Miss V8 933/5, who produced 3 top sellers in the International sale, including the All Time High Selling lot for \$50,000 and two winners for the V8 Ranch including the 501/7 herd sire. When you look at her on paper she's definitely a stand out. She ranks in the top 15% for weaning weight and docility, top 10% for frame score and fat thickness. Watch this female closely ladies and gentleman! You won't want to miss this one on sale day! This one is going to have a bright future ahead and we look forward to seeing her progress! Bartlam Bridge stands behind their cattle 100%!

## 28 MISS BRIDGETT BBF | BARTLAM BRIDGE FARM

ABBA # Pending | Open Heifer | May 20, 2020



839862 + JDH WOODSON DE MANSO 206/7 911122 MR SNS 152/2 830676 JDH LADY DELORES MANSO 726/6 SIRE: 958950 D BAR MR 349/2 870243 SCD MR MACHO 528/1 909934 D BAR MISS 913/1 863121 SCD MISS KARU 421/1 MISS BRIDGETT BBF 33 767690 JK MR SUGAR CRATA 206 842421 MR CHEROKEE SUGAR KARU 14 811054 CCS MS KARU MARC 281/1 DAM: 895138 MISS CHEROKEE ROJO LADY 794379 DMD MR REX CRATA 26 859376 CRR MS CAJUN LADY 97 767688 JK MISS SUGAR CRATA 302

Take a look at this stylish female!! Miss Bridgett BBF 33 might be the greenest in her condition out of all the ones we are offering, however in the long run she'll be the best out of all of them! This heifer is the definition of ladylike and feminine. We love the shape to this one's head, the smoothness, and extension that is all present in her front. Move on do