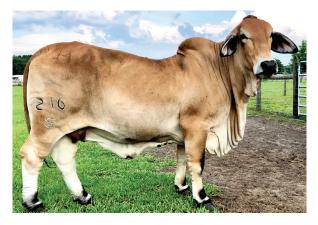

#### 55 MR WARD 17/9 RANGER | WARD CATTLE

ABBA # 1007770 | Bull | November 1, 2019

854045 + JDH MR. MANSO 854/4 [854/4] 889672 + JDH MR MANSO 638 [638] 854044 JDH LADY MANSO 852/4 [852/4] SIRE: 939063 JDH MR MANSO 122/1 [122/1] 702209 JDH SAGE MANSO 92/1 [92/1] 777586 JDH LADY MANSO 585/2 [585/2] 731809 JDH LADY MANSO 585/2 [585/2] 731809 JDH LADY MANSO 743/1 [743/1] MR WARD 17/9 RANGER 871866 MR. V8 571/6 (ET) [571/6] 899106 MR SG 85/1 [85/1] 855715 MS KC ESSENCE MANSO 59/6 [59/6] DAM: 951630 FF LADY MADDIE 640/1 [640/1] 800995 + JDH MR MANSO 236/3 [236/3] 917024 FF MISS RUBEN 302 [302] 889399 FF MISS RUBEN LADY 26 [26]

Mr Ward Ranger 17/9 was a former show bull for us that was a many time class winner and competitive bull. He is still halter broke and as such is extremely gentle. Ranger is sired by JDH MR MANSO 122/1 an outstanding herd sire we purchased from JD Hudgins. He is sired by the famous sir Richard 638 bull which is still used heavily in many herds around the nation. Ranger's dam is a great maternal ford farms cow FF lady Maddie 640/1. She is sired by the popular Mr Sg 85/1 bull that worked so well for ford farms on many mating's. Ranger is docile, structurally correct and will go to make a great herd sire in your operation.