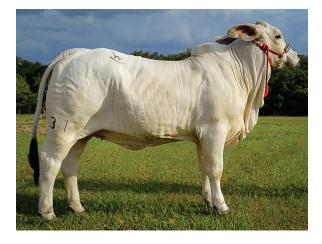

## 54 MISS WARD POLLED PAISLEY 29 ET | WARD CATTLE

ABBA # 1025118 | Haltered Heifer | July 6, 2020

Miss ward polled paisley is a smooth polled halter broke show/ donor prospect sired by one of the hottest polled bulls in the breed Moreno mr polled kyros. Kyros is siring champions not on in the us but semen is being sold all over the world. In fact he just sired the 2021 reserve grand champion junior female at Houston. The dam to Polled Paisley is TTT Ms. Suva Kara 619 who is a regular calver and extremely good producer of embryos indicating superior fertility. We purchased her from Moreno ranches catalyst 7 sale as a 10 year old cow for 15,000. We saw the success moreno ranches had with her as a donor and we knew she would make an impact in our herd. For the progressive breeders who are looking for polled cattle that have the "look," a proven pedigree, and performance you will appreciate that Polled Paisley ranks in the top of the breed for Growth & Ribeye Area which is many times considered one of the shortcomings. Study this opportunity and don't miss out on a female that is halter broke extremely gentle and comes with the essentials of pedigree, performance, and phenotype!